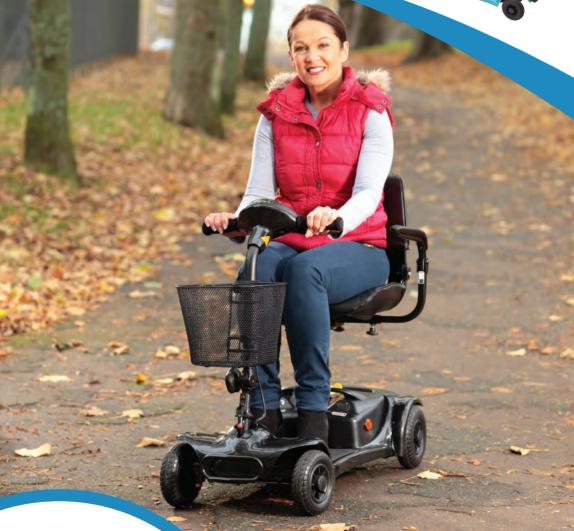

## **Ultralite 480 Profile:**

The Ultralite 480 is the ultimate transportable scooter. With its compact and lightweight design, the 480 ensures you stay independent at all times. This scooter has a proven reputation for outstanding design and reliability.

Easy to transport, the 480 can be dismantled in seconds; no cables to worry about, just quick-release locks, convenient lifting handles and lightweight manageable components. Easy to stow, the 480 can be stored vertically in your home if space is an issue, and fits easily into most car boots when taken apart.