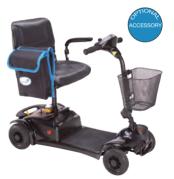

## Main Features:

- Car transportable
- Fold down backrest
- Flip-up width adjustable armrests
- · Removable front basket
- Tiller adjustment
- Solid tyres all-round
- Swivel seat
- Single heaviest component (front chassis) 13kgs / 29lbs

## **Optional Extras:**

An exclusive Rascal arm bag

Voted "Best Buy" in the Mobility Scooter Reviews 2014 by Which? magazine

Local Rascal Mobility Retailer:

Specifications subject to change without prior notice E. and O.E- v 6 Final-May 2016