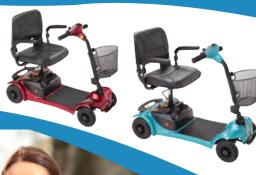

## **Ultralite 480**

| Ultralite 480 S | Specification: |
|-----------------|----------------|
|-----------------|----------------|

| T 01                                   |                      |
|----------------------------------------|----------------------|
| Type Class                             | A/2                  |
| Overall length                         | 102cm / 40"          |
| Overall width                          | 51cm / 20"           |
| Floor to seat height                   | 45-55cm (min-max)    |
| Seat width                             | 43.1cm / 17"         |
| Seat depth                             | 33cm / 13"           |
| Maximum carrying capacity              | 113kgs / 18 stone    |
| Battery voltage and capacity           | 12V / 14Ah x 2       |
| Maximum speed                          | 6.4km/h / 4mph       |
| Ground clearance                       | 5cm / 2"             |
| Maximum kerb height                    | 4cm / 1.5"           |
| Range*                                 | up to 13km / 8 miles |
| The maximum safe slope                 | 6°                   |
| Turn-around width                      | 1.62m / 5'4"         |
| Colour                                 | Black / Red / Teal   |
| *Range on full charge and flat ground. |                      |

## **Ultralite 480 Profile:**

The Ultralite 480 is the ultimate transportable scooter. With its compact and lightweight design, the 480 ensures you stay independent at all times. This scooter has a proven reputation for outstanding design and reliability.