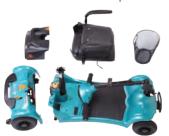

Easy to transport, the 480 can be dismantled in seconds; no cables to worry about, just quick-release locks, convenient lifting handles and lightweight manageable components. Easy to stow, the 480 can be stored vertically in your home if space is an issue, and fits easily into most car boots when taken apart.

## Main Features:

- Car transportable
- Fold down backrest
- Flip-up width adjustable armrests
- · Removable front basket
- Tiller adjustment
- Solid tyres all-round
- Swivel seat
- Single heaviest component (front chassis) 13kgs / 29lbs